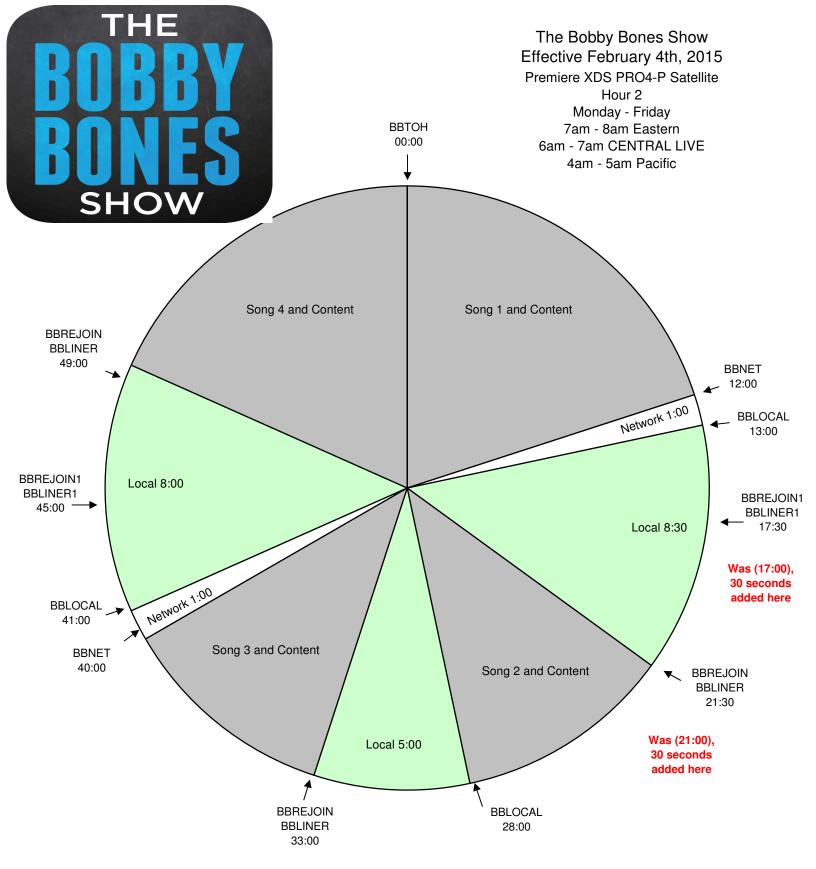

For Technical Assistance call: Premiere Network Operations Center: 800-276-4431 Technical Info: www.premiereradio.com/engineering

## All Breaks Float! TOH & BBLINER Also Float!

Program is live for 5 hours starting at 6am Eastern. Central and Western time zones are welcome to air 5 hours, starting at 5am local time.

Network will program music and talk during the content segments. Stations are welcome to schedule additional songs in the 8 minute local segments

BBLOCAL - Fires local breaks. All breaks float.

BBLINER - Float. Fires locally voiced short show ID - must be exactly 5 second, dry voice BBLINER1 - Fires locally voiced short show ID - must be exactly 5 second, dry voice BBREJOIN - Joins the show

BBREJOIN1 - Optional rejoin for 4:30 local break in 1st break, 4:00 in 3rd break.

BBTOH - Float. Fires locally produced top of hour ID - network will go silent for :15

BBCONTEST - For iHeartMedia Stations Contesting